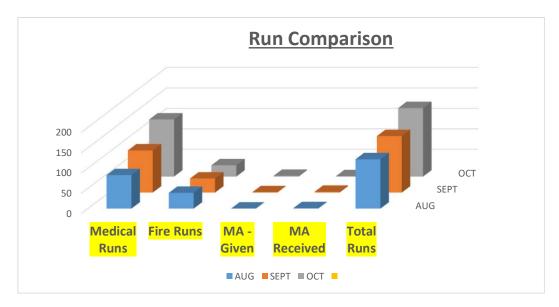

#### Receive and File:

Activity Center Director's Report – October 2022

Building Department Report - October 2022

Downtown Development Authority Minutes - September 21, 2022

Fire Department Report – October 2022

# 5b. Receive and File:

Activity Center Director's Report – October 2022
Building Department Report - October 2022
Downtown Development Authority Minutes – September 21, 2022
Fire Department Report – October 2022
Library Board Minutes – October 2022
Library Director's Report – November 2022
Sheriff's Department Report – September and October 2022