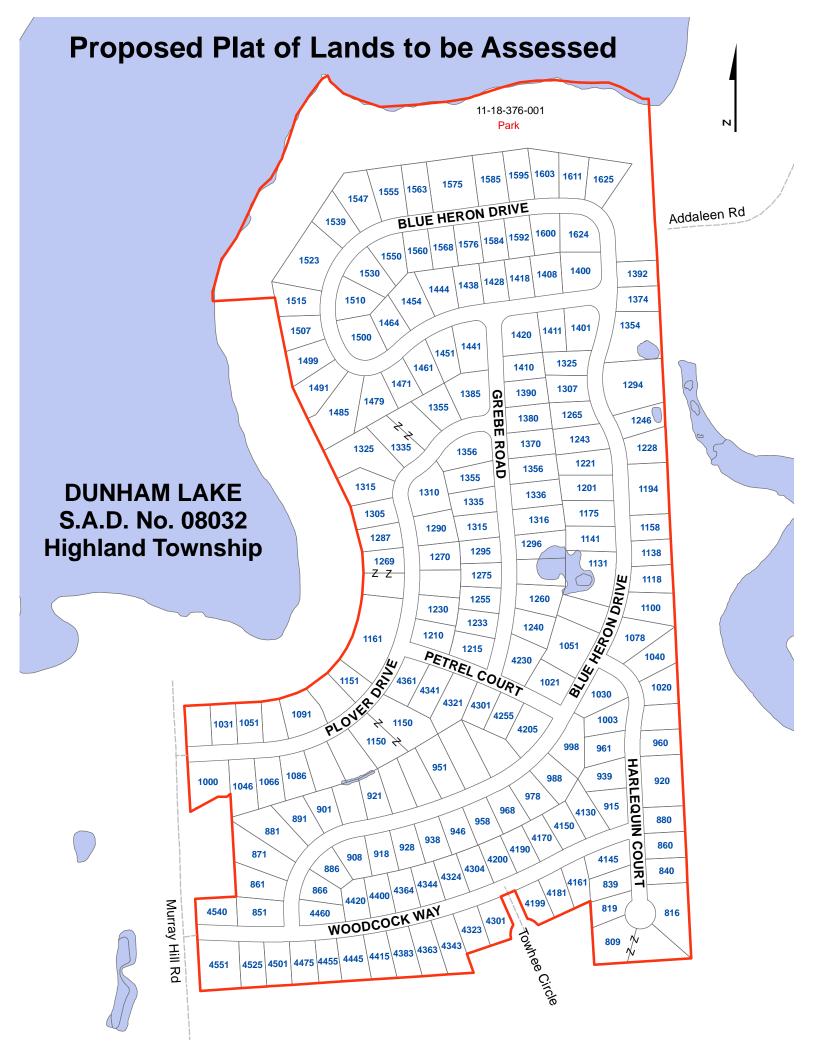

#### 10. New Business:

- a) 2024 Highland Township Budget
- b) Resolution 23-33 General Appropriations Act
- c) Resolution 23-34 to Opt Out of the Provisions of PA 152 of 2011
- d) Blue Care Network Insurance Renewal
- e) Resolution 23-35 Approving 2024 Community Development Block Grant Application
- f) License Agreement for Use of Highland Township Property Early Voting
- g) Resolution 23-36 for Oakland County Road Commission to Proceed with SAD
- h) Fire Department Sale of Stryker MX-PRO Baristas Transport Stretcher
- i) Activity Center Request to Hire an Interim Activity Assistant
- j) Obligating ARPA Funds to Reimburse General Payroll
- K) 250 W. Livingston Road-Roof Replacement