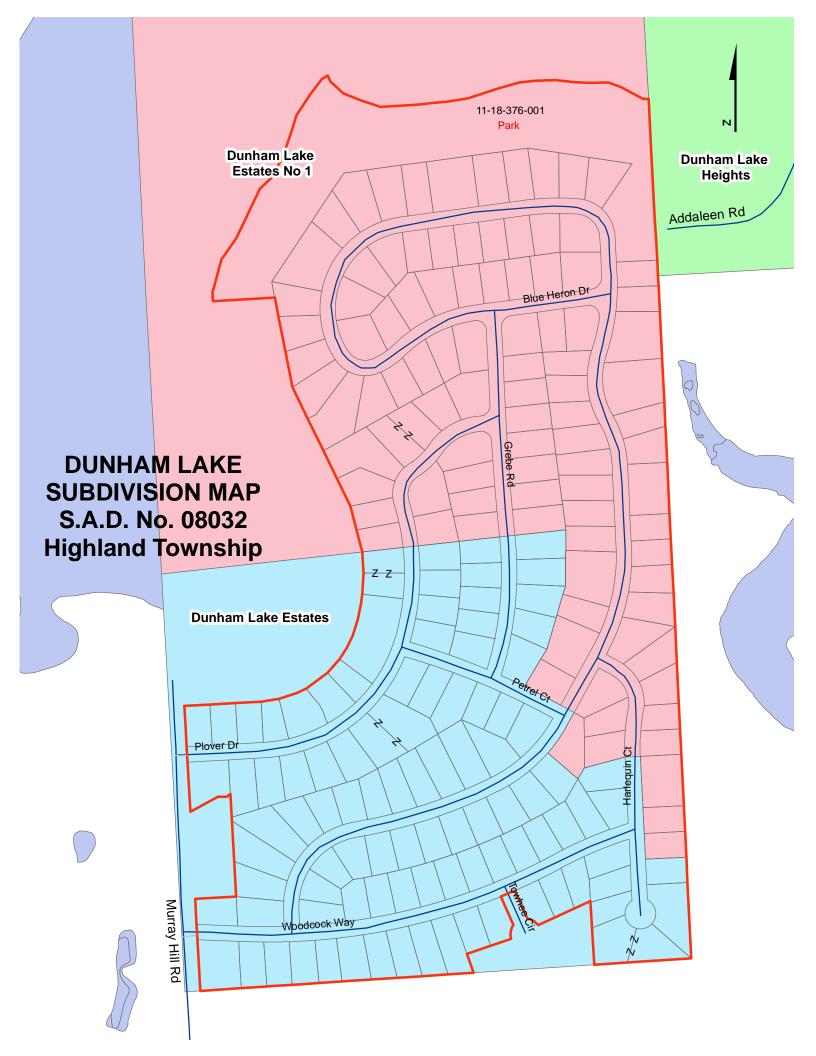

#### 10. New Business:

- a) 2024 Highland Township Budget
- b) Resolution 23-33 General Appropriations Act
- c) Resolution 23-34 to Opt Out of the Provisions of PA 152 of 2011
- d) Blue Care Network Insurance Renewal
- e) Resolution 23-35 Approving 2024 Community Development Block Grant Application
- f) License Agreement for Use of Highland Township Property Early Voting
- g) Resolution 23-36 for Oakland County Road Commission to Proceed with SAD
- h) Fire Department Sale of Stryker MX-PRO Baristas Transport Stretcher
- i) Activity Center Request to Hire an Interim Activity Assistant
- j) Obligating ARPA Funds to Reimburse General Payroll
- K) 250 W. Livingston Road-Roof Replacement