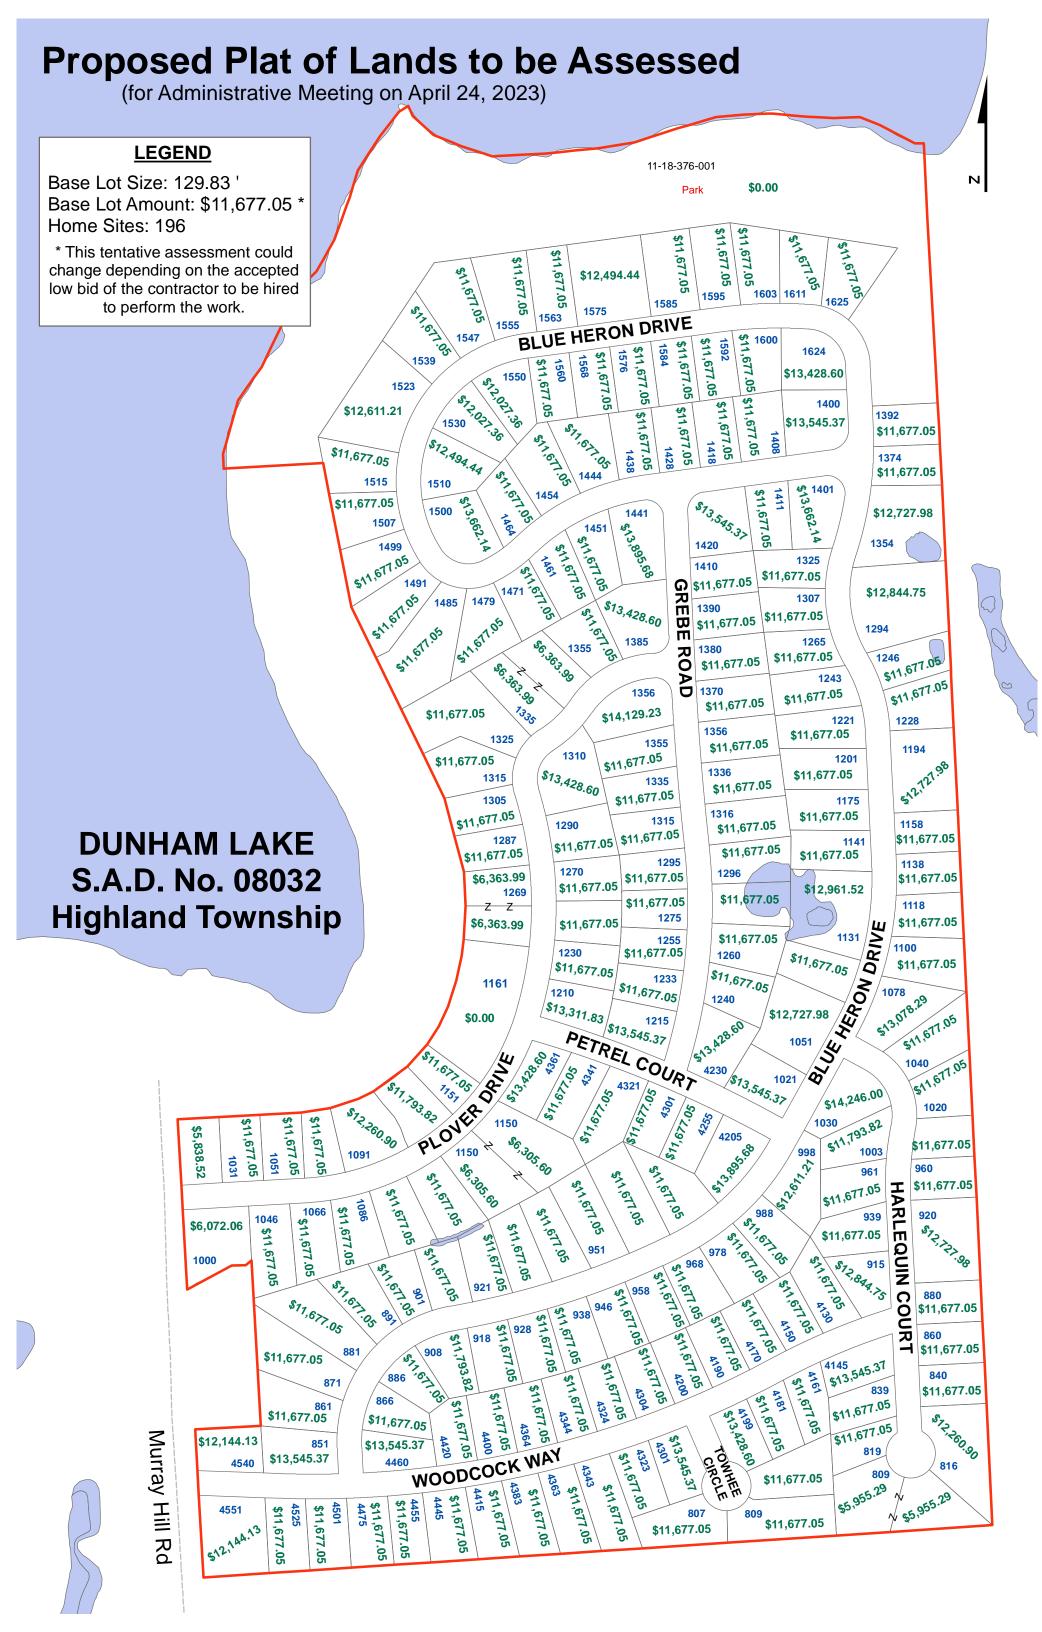

#### 10. New Business:

- a) 2024 Highland Township Budget
- b) Resolution 23-33 General Appropriations Act
- c) Resolution 23-34 to Opt Out of the Provisions of PA 152 of 2011
- d) Blue Care Network Insurance Renewal
- e) Resolution 23-35 Approving 2024 Community Development Block Grant Application
- f) License Agreement for Use of Highland Township Property Early Voting
- g) Resolution 23-36 for Oakland County Road Commission to Proceed with SAD
- h) Fire Department Sale of Stryker MX-PRO Baristas Transport Stretcher
- i) Activity Center Request to Hire an Interim Activity Assistant
- j) Obligating ARPA Funds to Reimburse General Payroll
- K) 250 W. Livingston Road-Roof Replacement