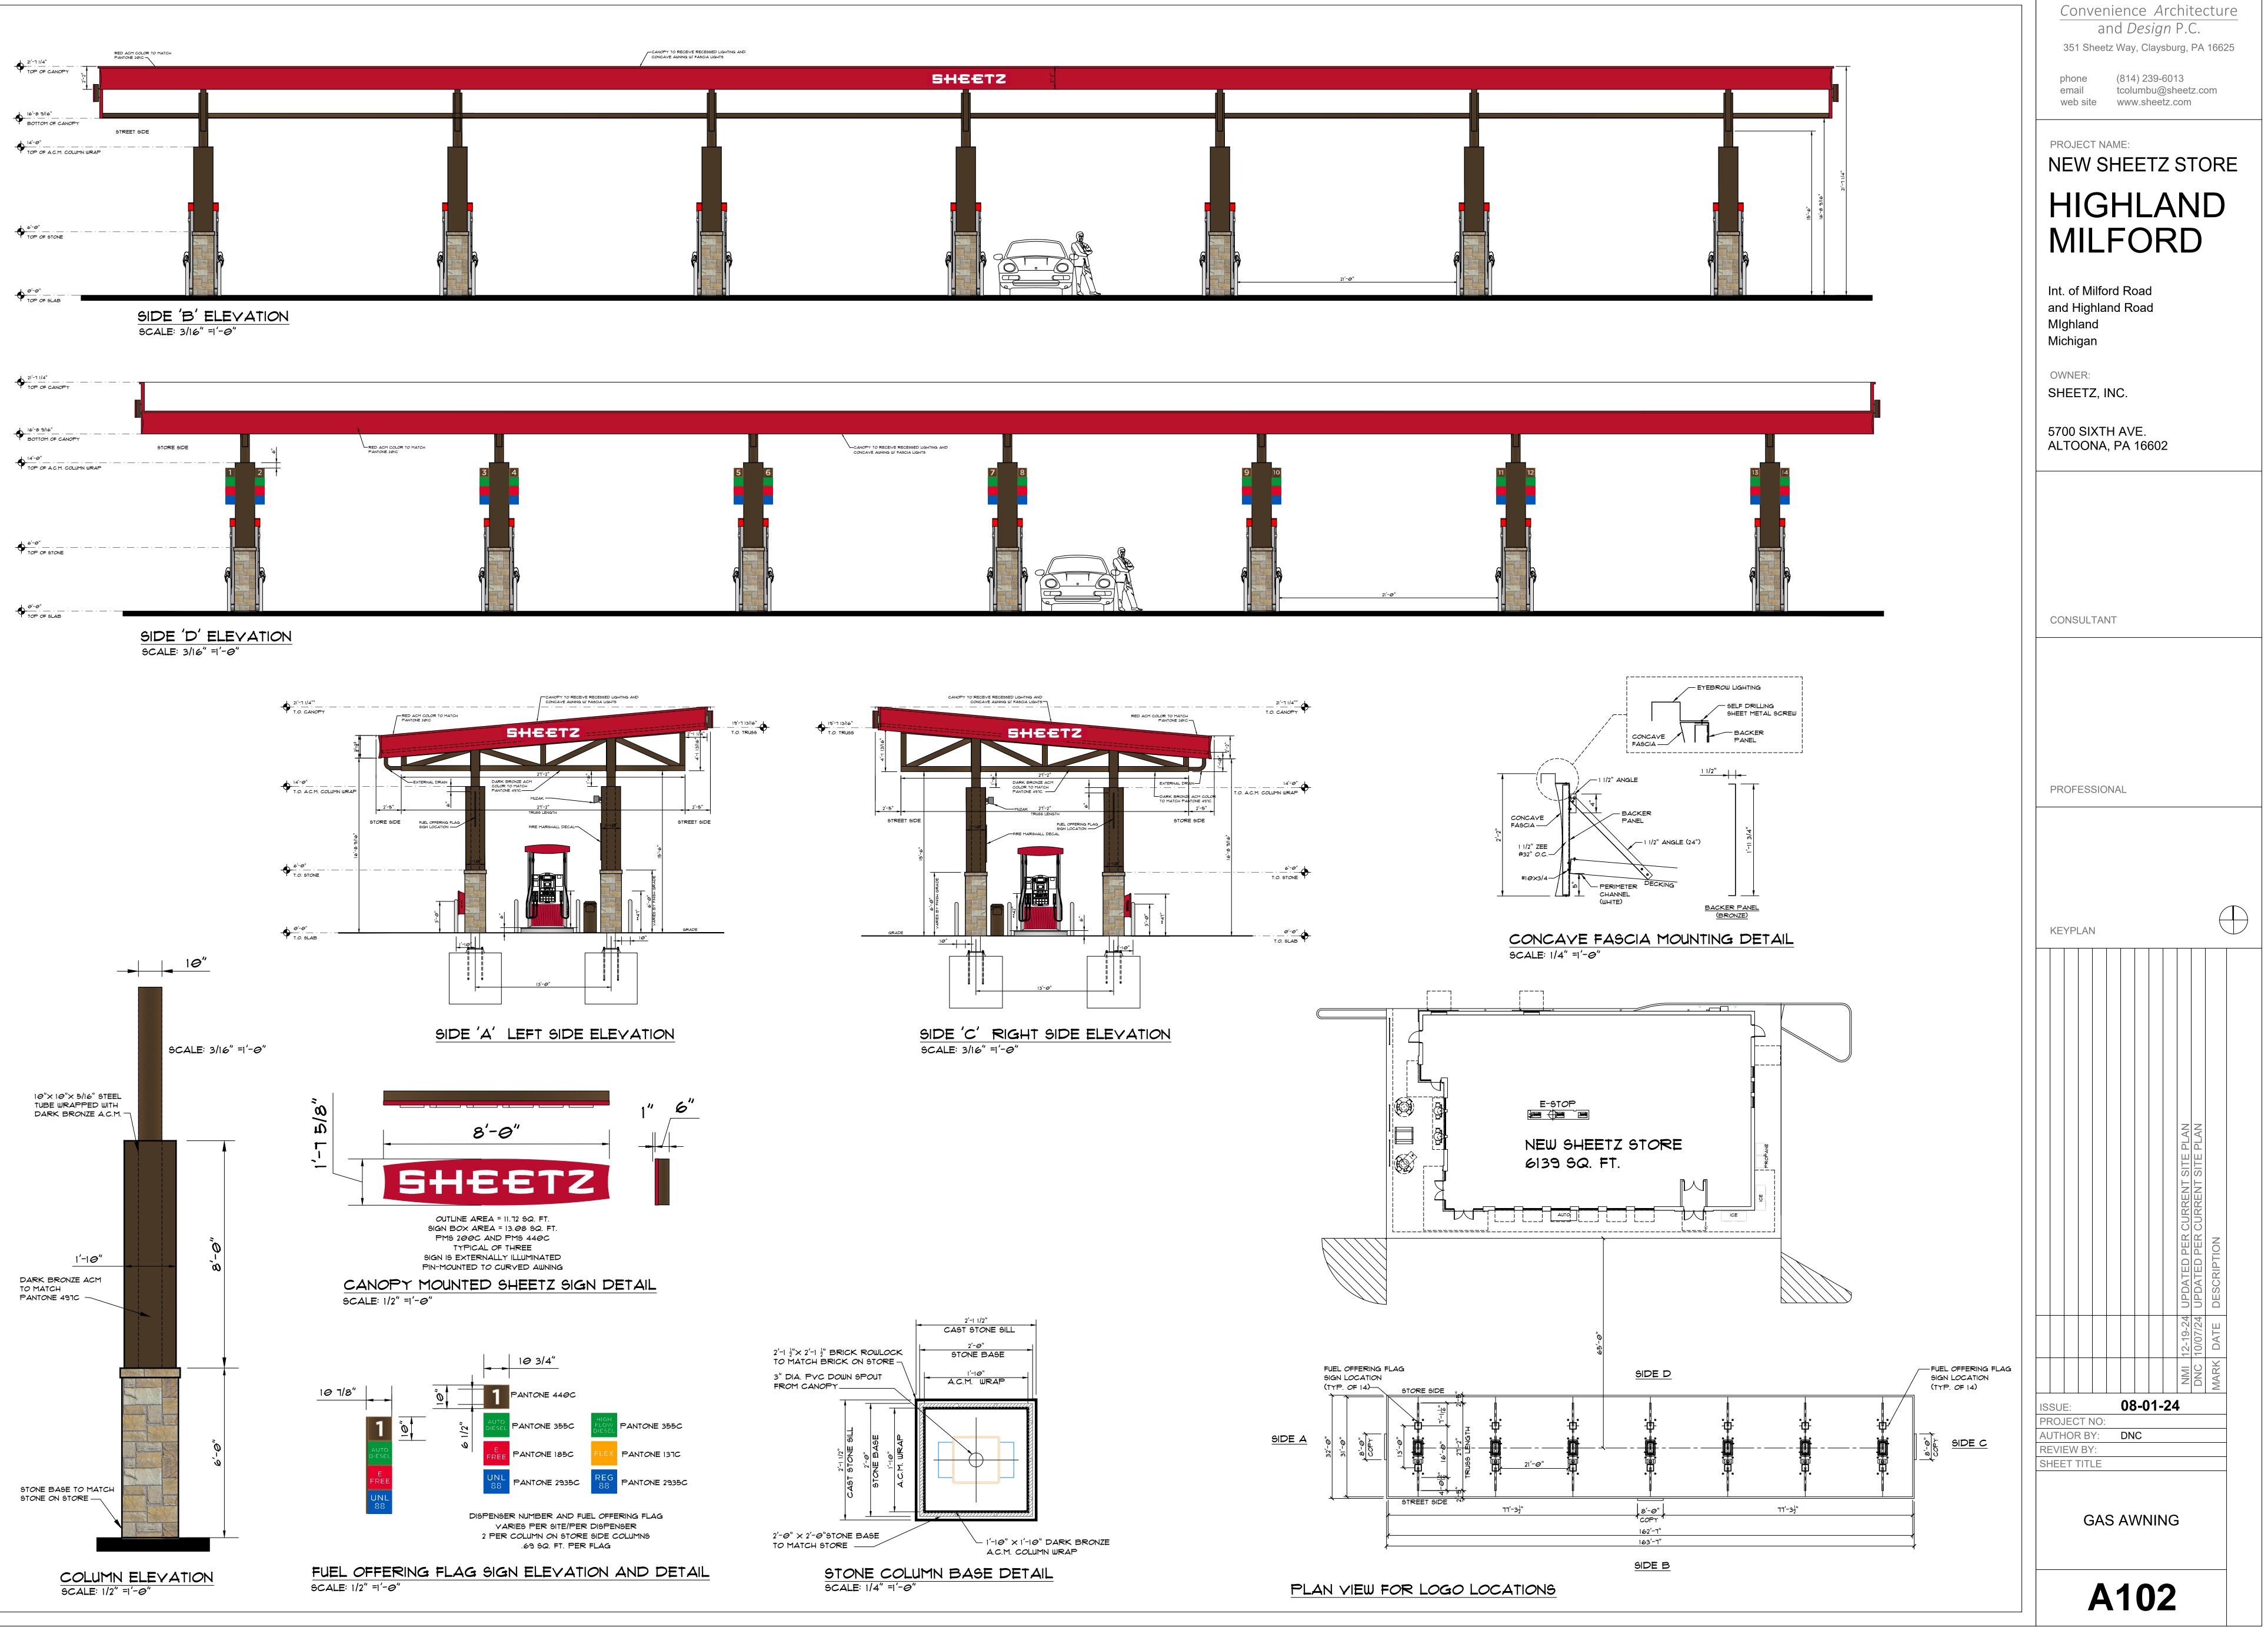

BOX AREA = 21.47 SQ. FT. TYPICAL OF ONE PROJECTS 0" OFF FACE OF BUILDING

 $\begin{array}{c} \text{TYP} & \text{TYP} & \text{TYP} & \text{TYP} \\ \hline 17 \\ \hline 16 \\ \hline \end{array} \\ \hline \end{array} \\ \hline \begin{array}{c} \text{8} \\ \hline \end{array} \\ \hline \end{array} \\ \hline \begin{array}{c} \text{39} \\ \hline \end{array} \\ \hline \end{array} \\ \hline \begin{array}{c} 11 \\ \hline \end{array} \\ \hline \end{array} \\ \hline \end{array} \\ \hline \end{array}$ 15 1 (18)--/ (22)-

B WALL MOUNTED "MTO" DECAL

GAS PRICE SIGN DETAIL - PARTIAL ELEVATION SCALE: 1/2" = 1'-@"

OUTLINE AREA = 18.32 SQ. FT. SIGN BOX AREA = 20.44 SQ. FT. PMS 200C

\*SALVAGE STONE FROM EXISTING BUILDING ON-SITE FOR USE ON SIGN. IN THE EVENT SALVAGED STONE BECOMES UNUSABLE DURING CONSTRUCTION, STONE WILL BE USED TO MATCH SHEETZ BUILDING AND CANOPY COLUMN BASES.

MONUMENT SIGN SIDE ELEVATION SCALE: 1/2"=1'-0"

AREA: 58.65 SQ. FT.

8'-1" m μ AUTO DIESEL **UNLD 87** 1/4 0 AREA = 19.02 SQ. FT.

\*\*"UNLD 81" TO BE ON STREET SIDE OF SIGN FOR BOTH SIDES\*\*

SIGN CABINET DETAILS TOTAL SIGN AREAS: 58.65 SQ. FT.

1/4" T HEIGH

- TOP EXHAUST VENTS - DO NOT BLOCK

- COMMODITY BACKGROUND TO BE OPAQUE WITH TRANSLUCENT COPY FONT: MYRIAD PRO BOLD

NON-ILLUMINATED WHITE VINYL (PER GALLON) \_ <u>CABINET DETAILS:</u> 8'-1'''W × 2'-4-1/4"H × 30"D

CONFORMS TO UL STD 48 CABINET COLOR: SHEETZ RED INTERIOR ILLUMINATION: LED BACKLIGHTING ELECTRICAL REQUIREMENTS: INPUT VOLTAGE: 120VAC CONTROL 24/7 = 2 AMPS

- PRICE AREA TO BE OPAQUE WITH LED COPY -BOTTOM INTAKE VENTS - DO NOT BLOCK

BUILDING ELEVATIONS

GAS PRICE POLE SIGN

GAS CANOPY AWNING

DRIVE THRU SIGN DETAILS