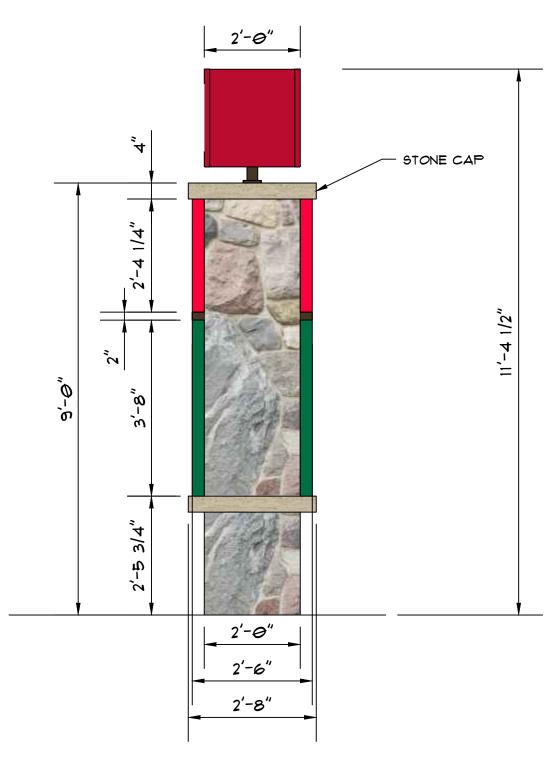

B WALL MOUNTED "MTO" DECAL

GAS PRICE SIGN DETAIL - PARTIAL ELEVATION SCALE: 1/2" = 1'-@"

OUTLINE AREA = 18.32 SQ. FT. SIGN BOX AREA = 20.44 SQ. FT. PMS 200C

\*SALVAGE STONE FROM EXISTING BUILDING ON-SITE FOR USE ON SIGN. IN THE EVENT SALVAGED STONE BECOMES UNUSABLE DURING CONSTRUCTION, STONE WILL BE USED TO MATCH SHEETZ BUILDING AND CANOPY COLUMN BASES.

1/4" T HEIGH

- TOP EXHAUST VENTS - DO NOT BLOCK

- COMMODITY BACKGROUND TO BE OPAQUE WITH TRANSLUCENT COPY FONT: MYRIAD PRO BOLD

NON-ILLUMINATED WHITE VINYL (PER GALLON) \_ <u>CABINET DETAILS:</u> 8'-1'''W × 2'-4-1/4"H × 30"D