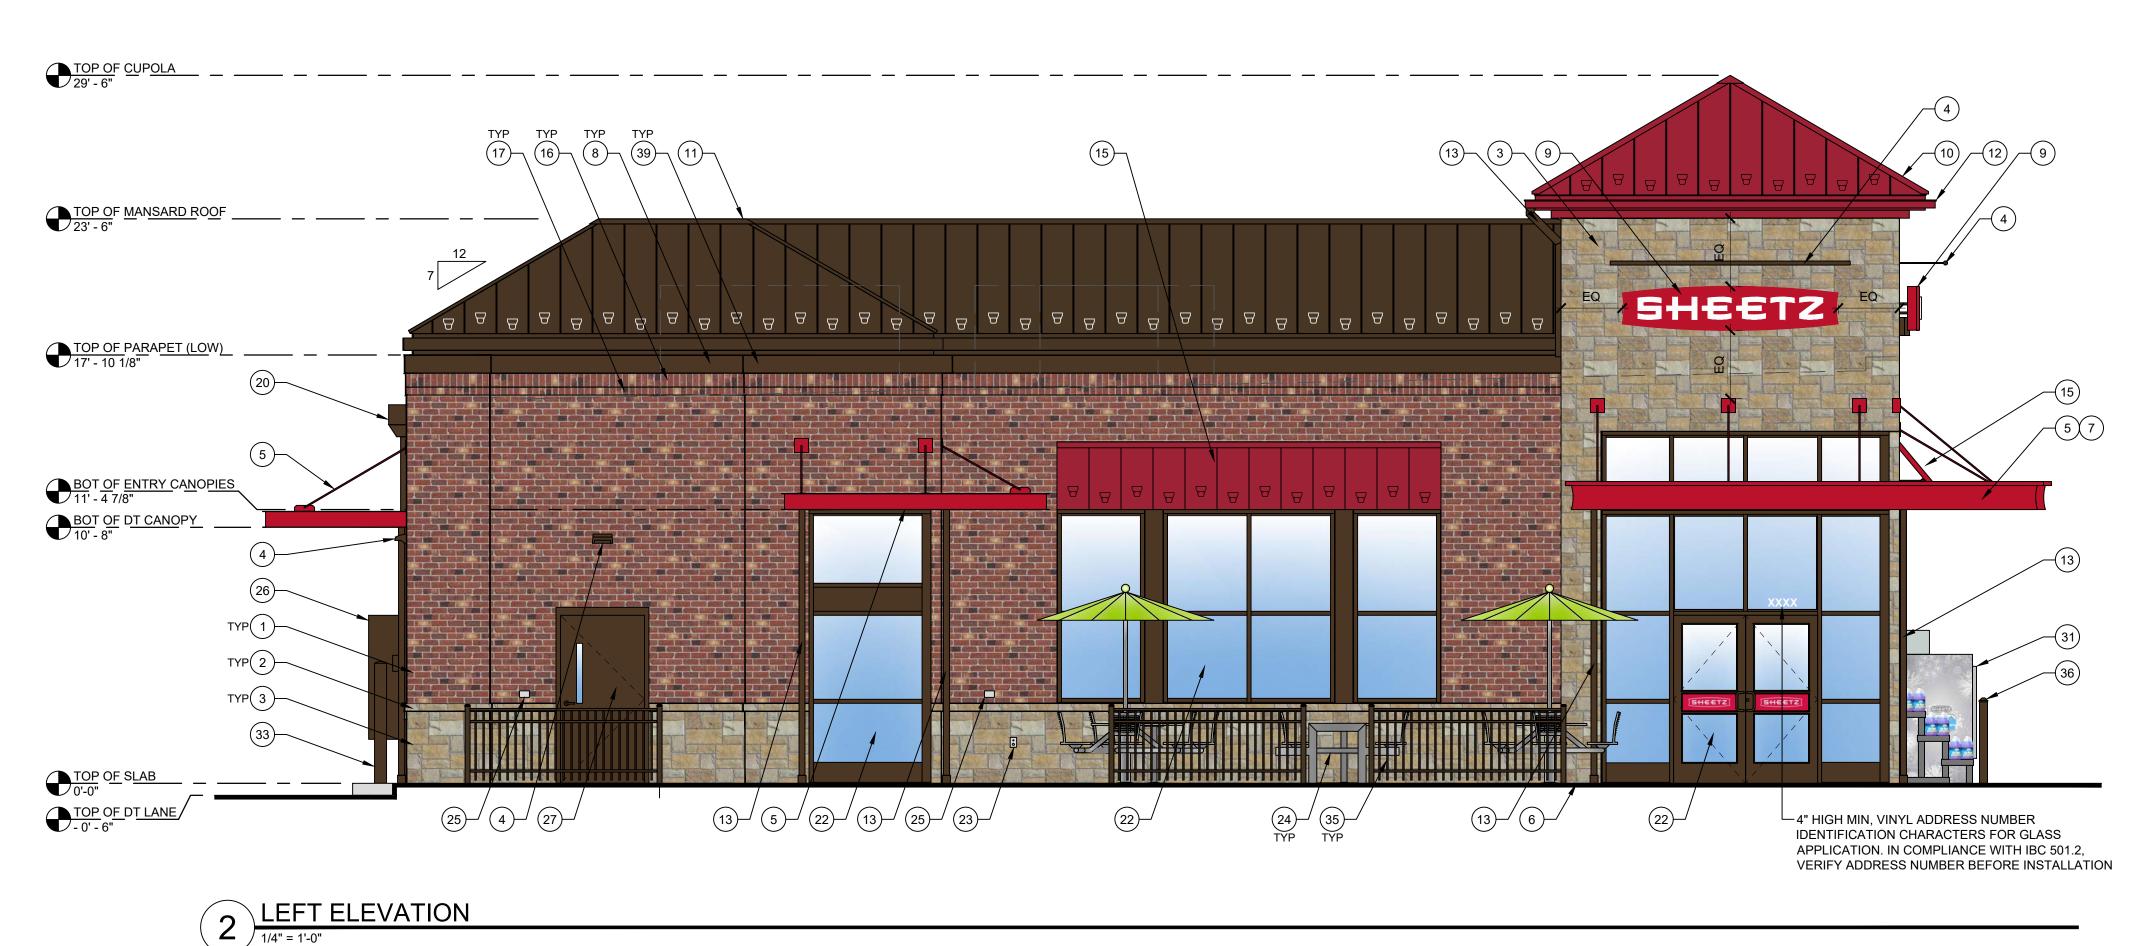

BOX AREA = 21.47 SQ. FT. TYPICAL OF ONE PROJECTS 0" OFF FACE OF BUILDING

 $\begin{array}{c} \text{TYP} & \text{TYP} & \text{TYP} & \text{TYP} \\ \hline 17 \\ \hline 16 \\ \hline \end{array} \\ \hline \end{array} \\ \hline \begin{array}{c} \text{8} \\ \hline \end{array} \\ \hline \end{array} \\ \hline \begin{array}{c} \text{39} \\ \hline \end{array} \\ \hline \end{array} \\ \hline \begin{array}{c} 11 \\ \hline \end{array} \\ \hline \end{array} \\ \hline \end{array} \\ \hline \end{array}$ 15 1 (18)--/ (22)-