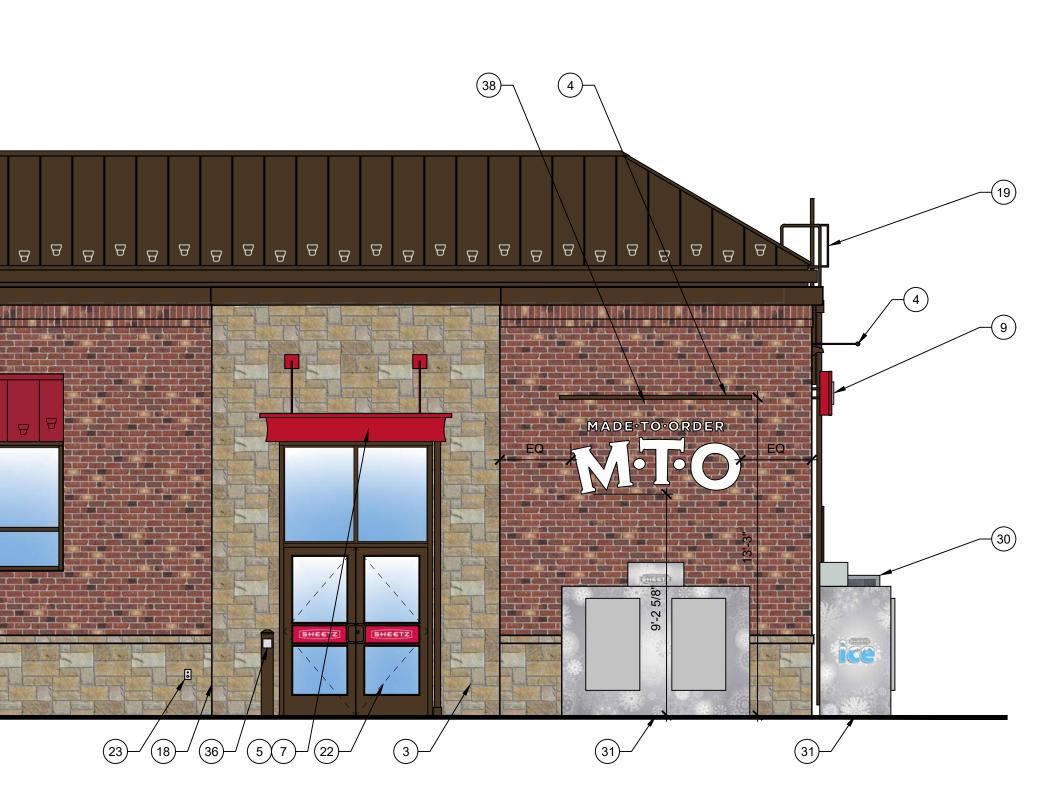

BOX AREA = 21.47 SQ. FT. TYPICAL OF ONE PROJECTS 0" OFF FACE OF BUILDING

 $\begin{array}{c} \text{TYP} & \text{TYP} & \text{TYP} & \text{TYP} \\ \hline 17 \\ \hline 16 \\ \hline \end{array} \\ \hline \end{array} \\ \hline \begin{array}{c} \text{8} \\ \hline \end{array} \\ \hline \end{array} \\ \hline \begin{array}{c} \text{39} \\ \hline \end{array} \\ \hline \end{array} \\ \hline \begin{array}{c} 11 \\ \hline \end{array} \\ \hline \end{array} \\ \hline \end{array} \\ \hline \end{array}$ 15 1 (18)--/ (22)-