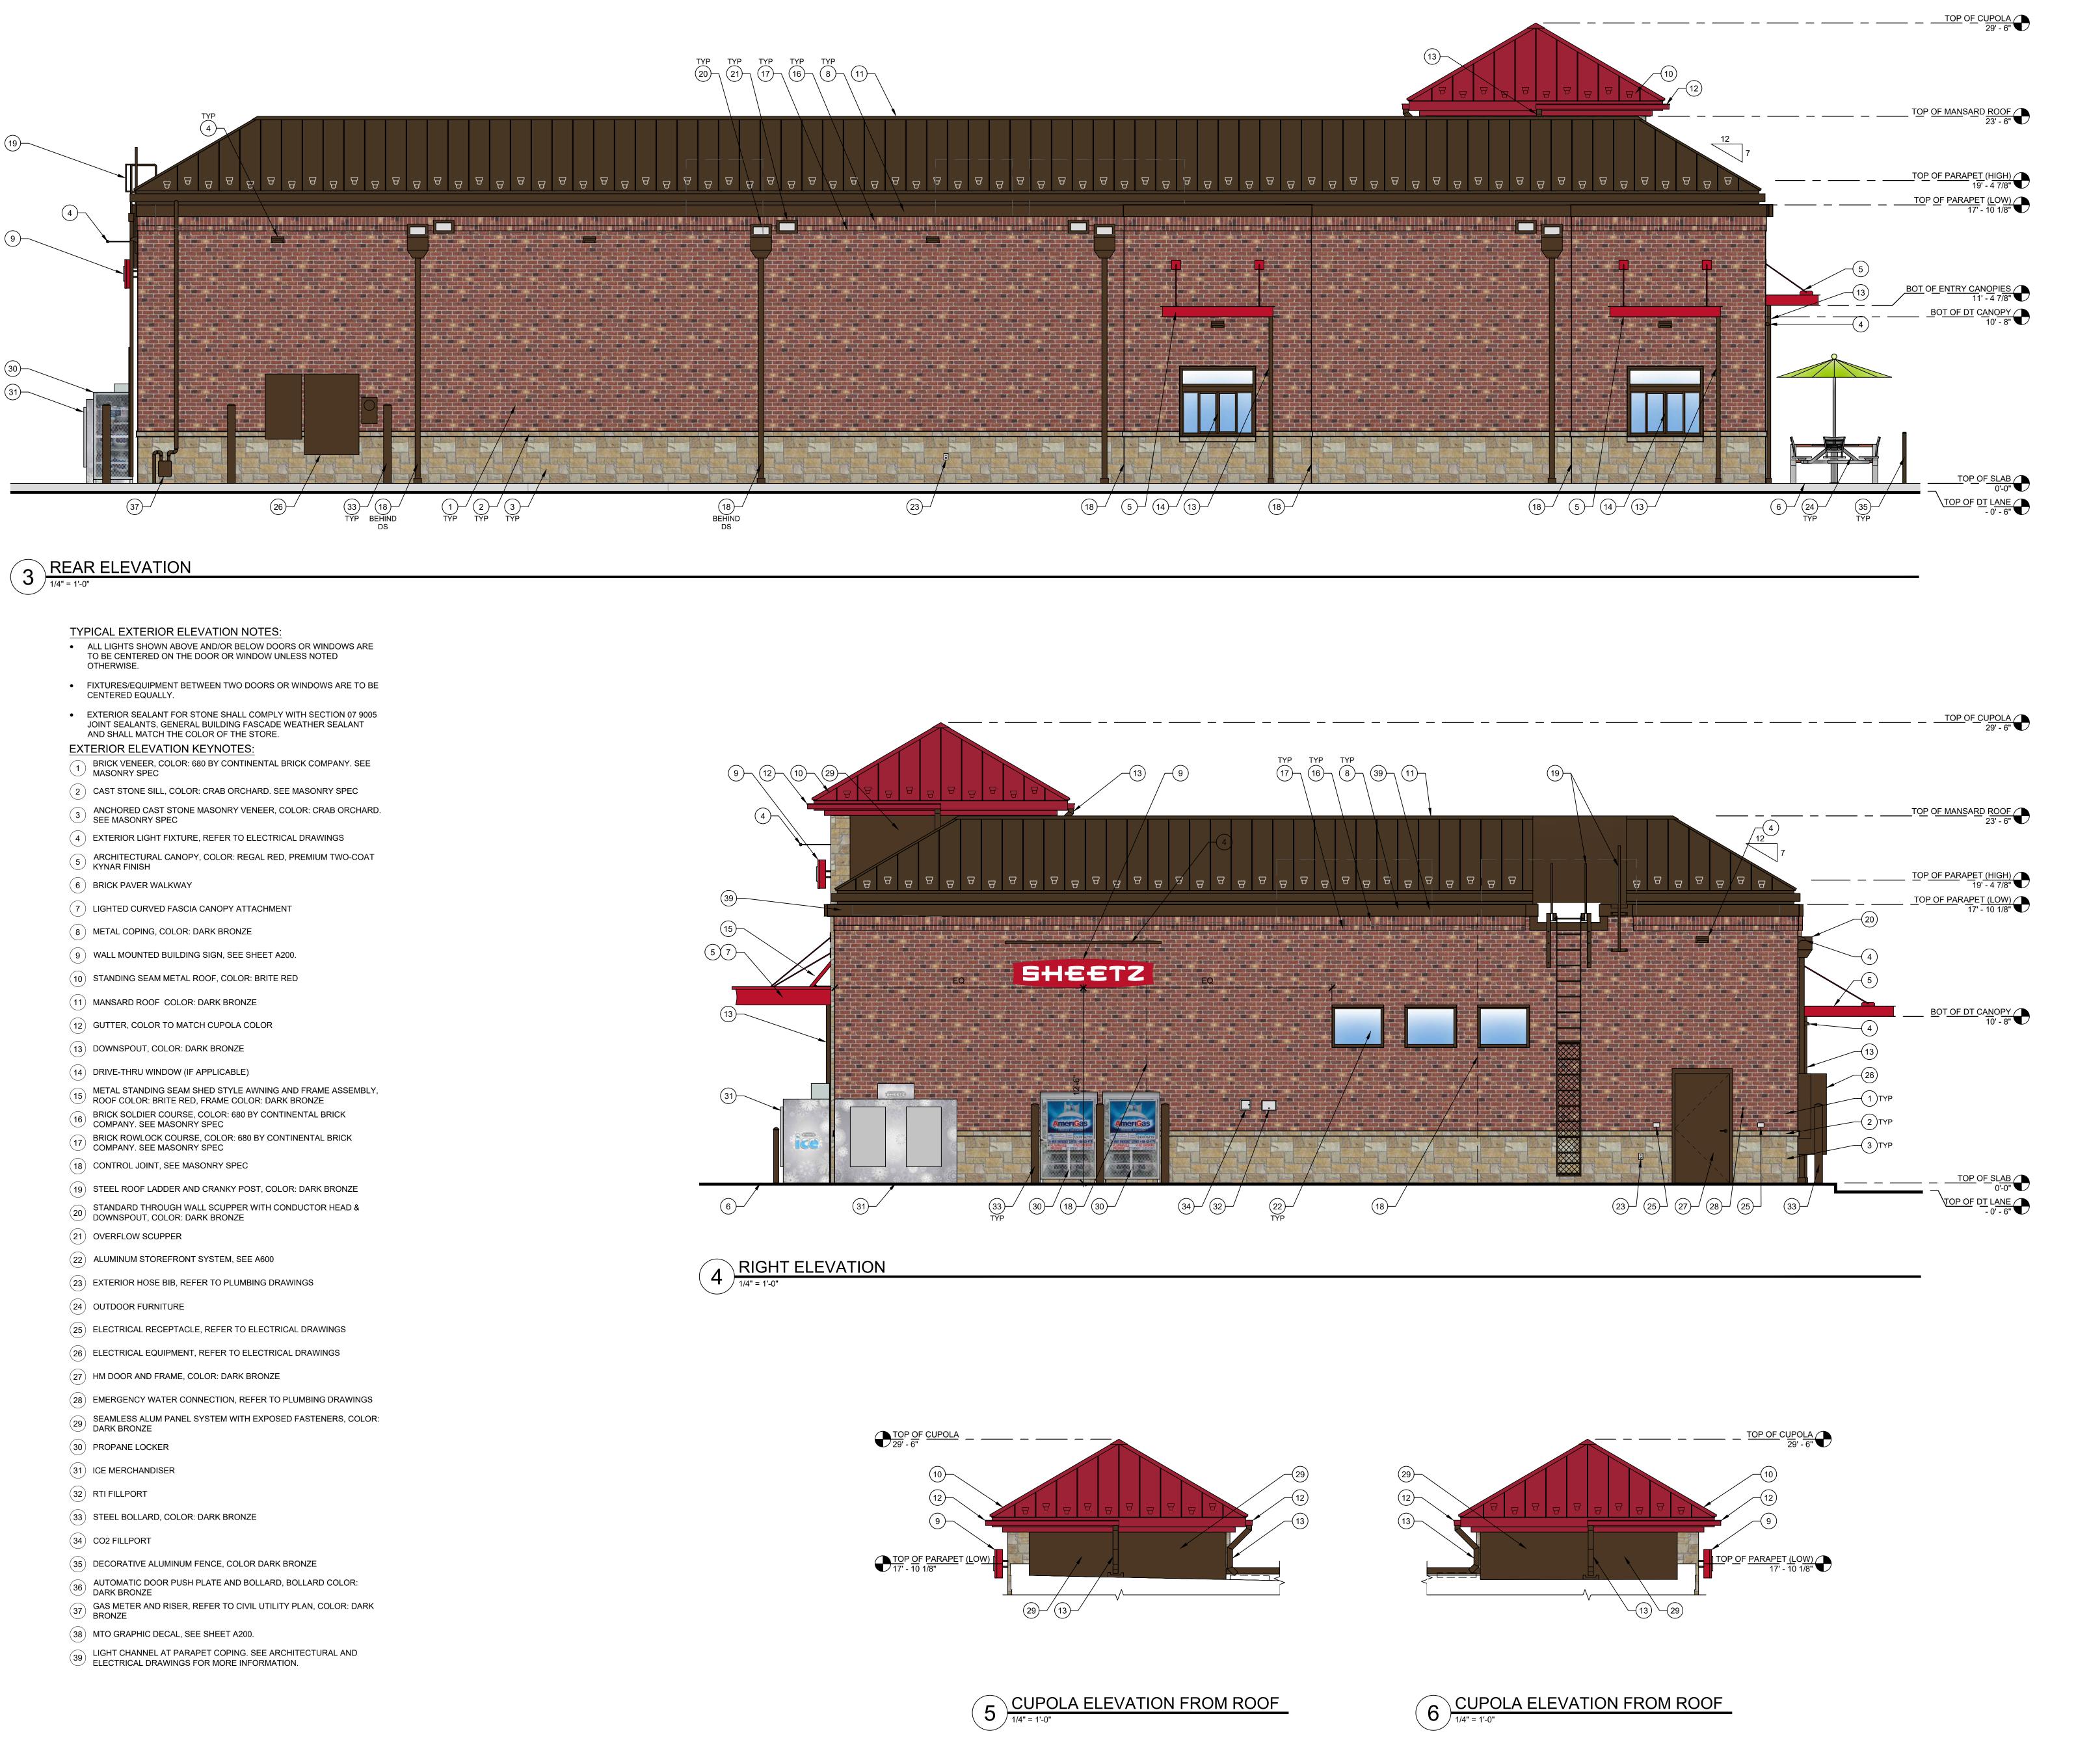

BOX AREA = 21.47 SQ. FT. TYPICAL OF ONE PROJECTS 0" OFF FACE OF BUILDING

 $\begin{array}{c} \text{TYP} & \text{TYP} & \text{TYP} & \text{TYP} \\ \hline 17 \\ \hline 16 \\ \hline \end{array} \\ \hline \end{array} \\ \hline \begin{array}{c} \text{8} \\ \hline \end{array} \\ \hline \end{array} \\ \hline \begin{array}{c} \text{39} \\ \hline \end{array} \\ \hline \end{array} \\ \hline \begin{array}{c} 11 \\ \hline \end{array} \\ \hline \end{array} \\ \hline \end{array} \\ \hline \end{array}$ 15 1 (18)--/ (22)-

BUILDING ELEVATIONS

GAS PRICE POLE SIGN

GAS CANOPY AWNING

DRIVE THRU SIGN DETAILS