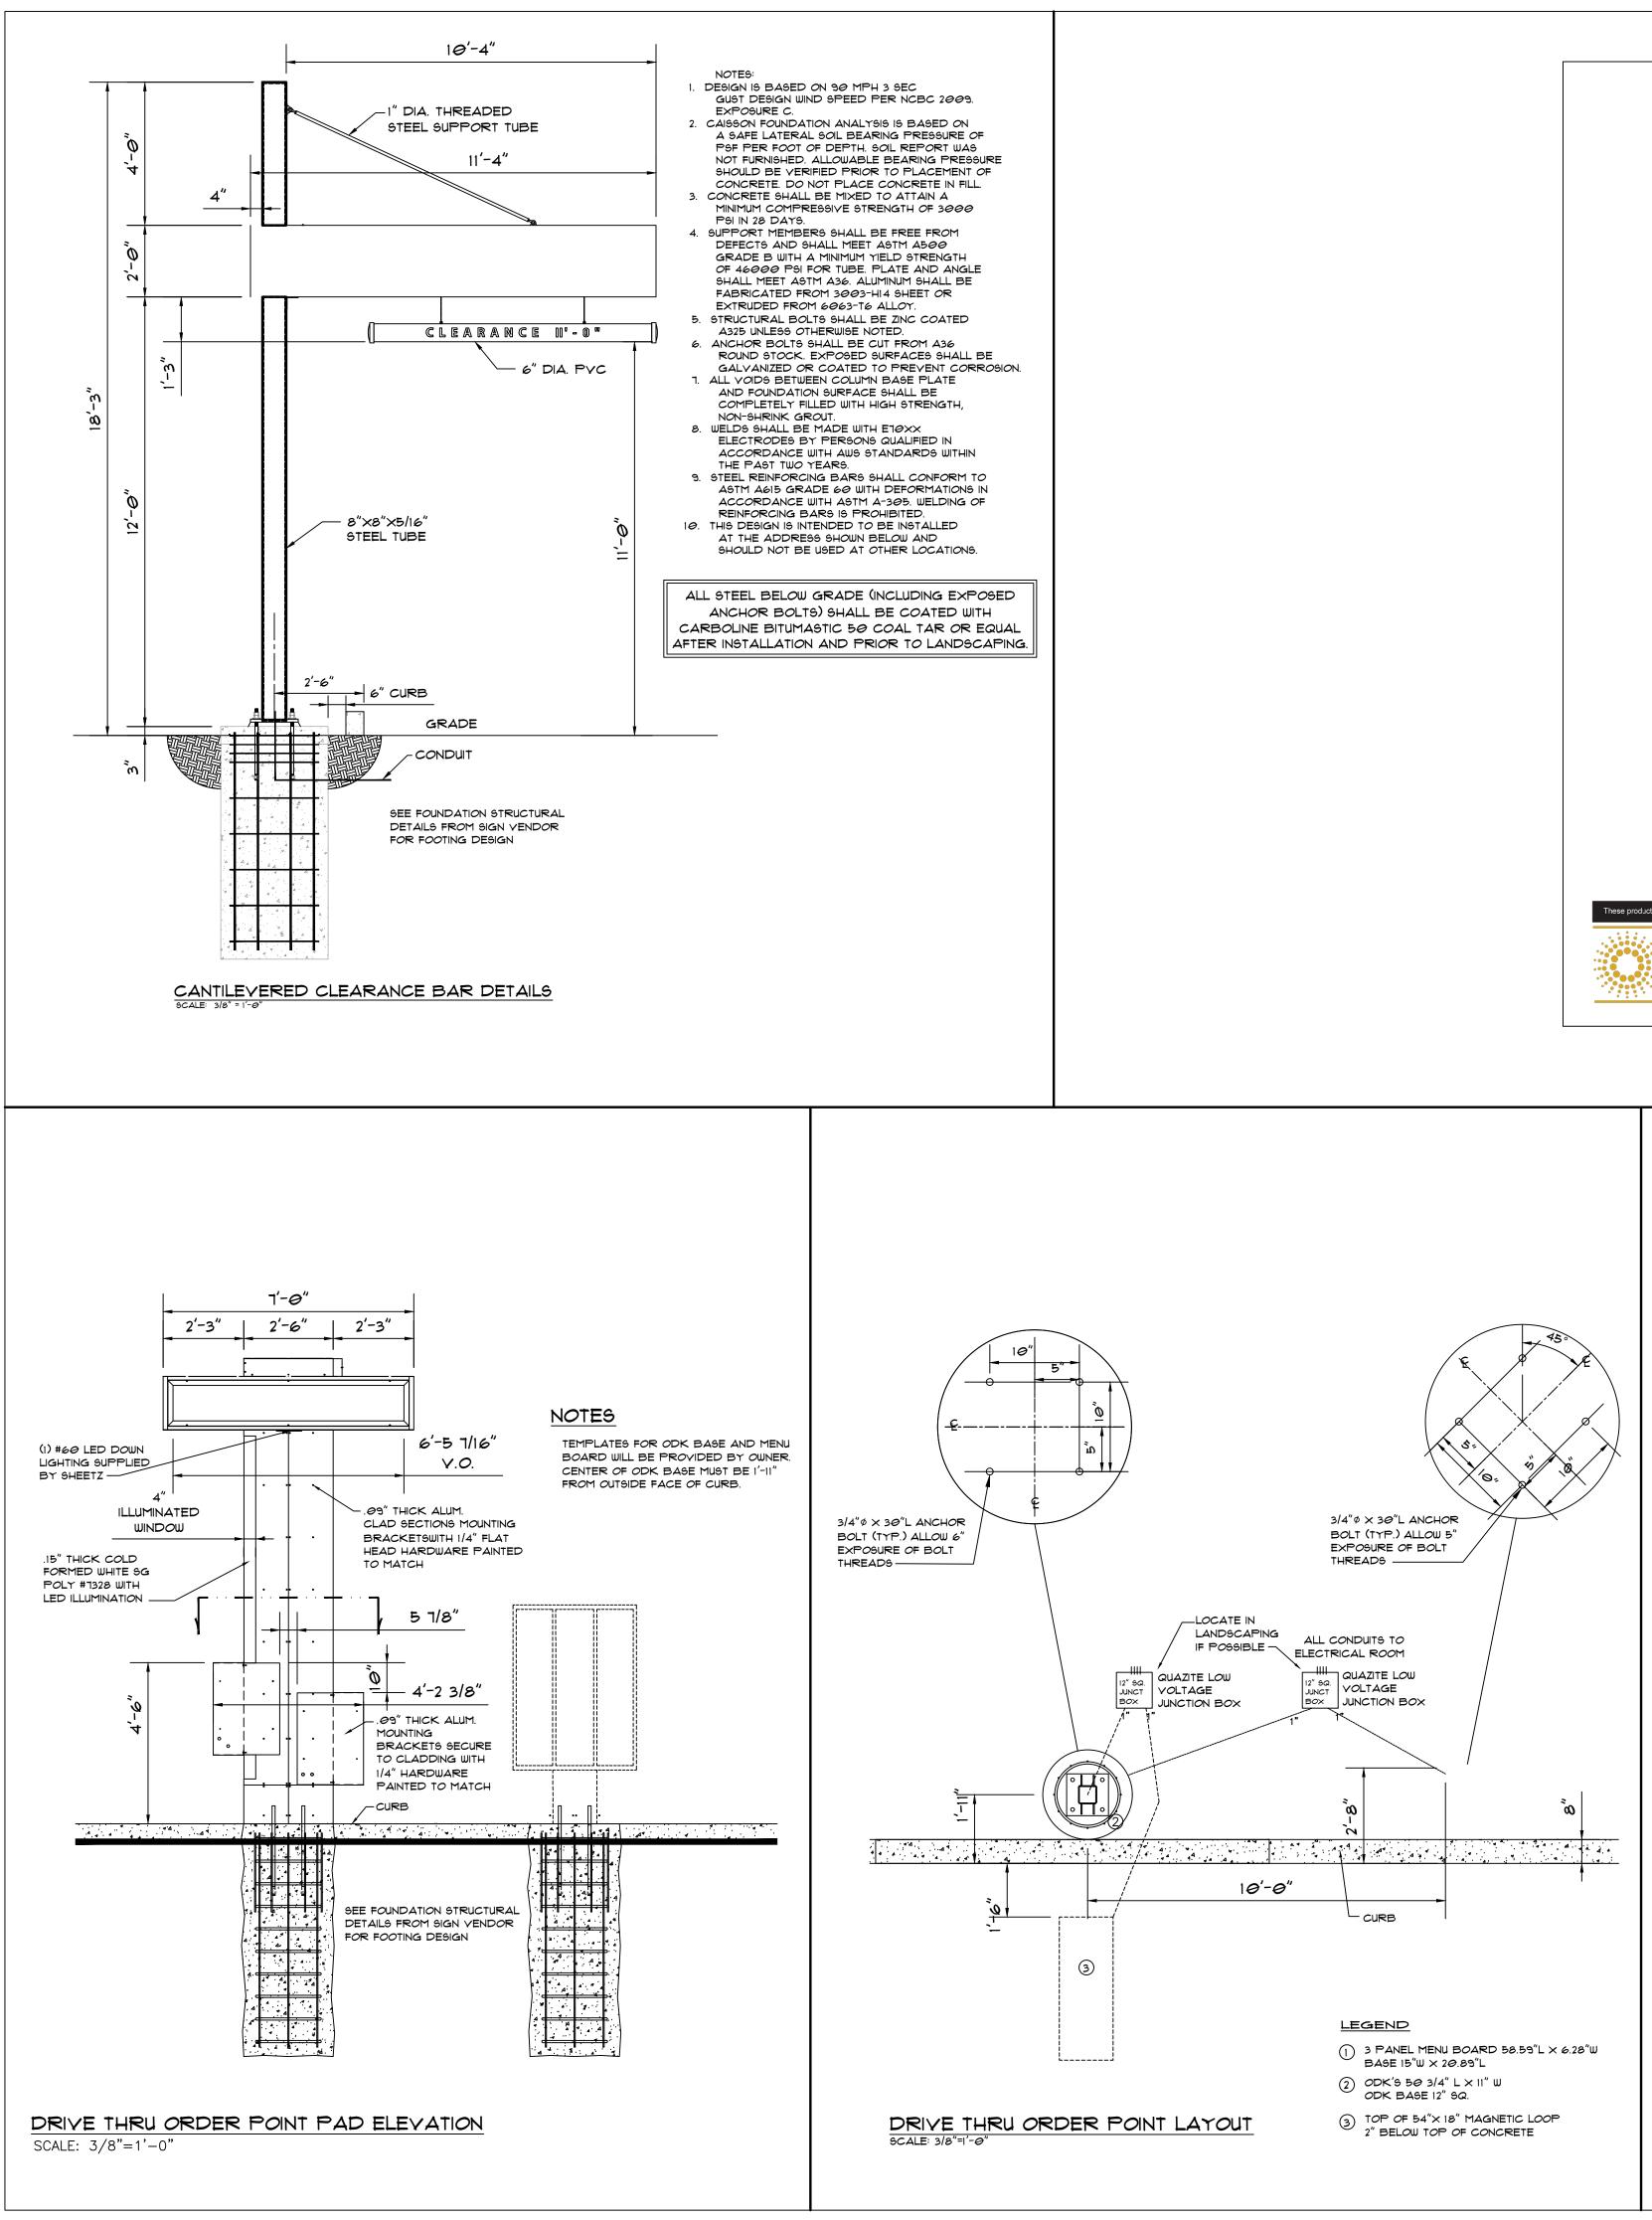

BOX AREA = 21.47 SQ. FT. TYPICAL OF ONE PROJECTS 0" OFF FACE OF BUILDING

 $\begin{array}{c} \text{TYP} & \text{TYP} & \text{TYP} & \text{TYP} \\ \hline 17 \\ \hline 16 \\ \hline \end{array} \\ \hline \end{array} \\ \hline \begin{array}{c} \text{8} \\ \hline \end{array} \\ \hline \end{array} \\ \hline \begin{array}{c} \text{39} \\ \hline \end{array} \\ \hline \end{array} \\ \hline \begin{array}{c} 11 \\ \hline \end{array} \\ \hline \end{array} \\ \hline \end{array} \\ \hline \end{array}$ 15 1 (18)--/ (22)-

B WALL MOUNTED "MTO" DECAL

GAS PRICE SIGN DETAIL - PARTIAL ELEVATION SCALE: 1/2" = 1'-@"

OUTLINE AREA = 18.32 SQ. FT. SIGN BOX AREA = 20.44 SQ. FT. PMS 200C

\*SALVAGE STONE FROM EXISTING BUILDING ON-SITE FOR USE ON SIGN. IN THE EVENT SALVAGED STONE BECOMES UNUSABLE DURING CONSTRUCTION, STONE WILL BE USED TO MATCH SHEETZ BUILDING AND CANOPY COLUMN BASES.

MONUMENT SIGN SIDE ELEVATION SCALE: 1/2"=1'-0"

AREA: 58.65 SQ. FT.

8'-1" m μ AUTO DIESEL **UNLD 87** 1/4 0 AREA = 19.02 SQ. FT.

\*\*"UNLD 81" TO BE ON STREET SIDE OF SIGN FOR BOTH SIDES\*\*

SIGN CABINET DETAILS TOTAL SIGN AREAS: 58.65 SQ. FT.

1/4" T HEIGH

- TOP EXHAUST VENTS - DO NOT BLOCK

- COMMODITY BACKGROUND TO BE OPAQUE WITH TRANSLUCENT COPY FONT: MYRIAD PRO BOLD

NON-ILLUMINATED WHITE VINYL (PER GALLON) \_ <u>CABINET DETAILS:</u> 8'-1'''W × 2'-4-1/4"H × 30"D

CONFORMS TO UL STD 48 CABINET COLOR: SHEETZ RED INTERIOR ILLUMINATION: LED BACKLIGHTING ELECTRICAL REQUIREMENTS: INPUT VOLTAGE: 120VAC CONTROL 24/7 = 2 AMPS

- PRICE AREA TO BE OPAQUE WITH LED COPY -BOTTOM INTAKE VENTS - DO NOT BLOCK