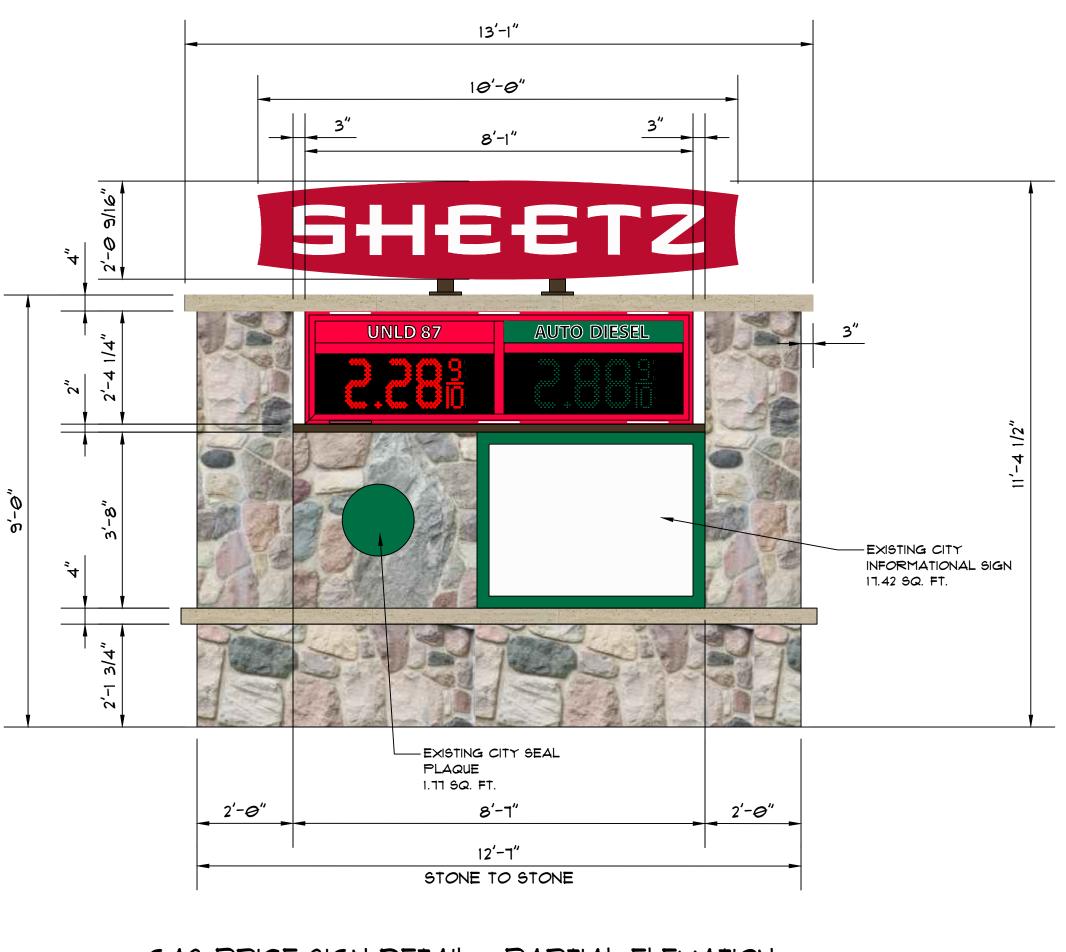

B WALL MOUNTED "MTO" DECAL

GAS PRICE SIGN DETAIL - PARTIAL ELEVATION SCALE: 1/2" = 1'-@"

OUTLINE AREA = 18.32 SQ. FT. SIGN BOX AREA = 20.44 SQ. FT. PMS 200C

\*SALVAGE STONE FROM EXISTING BUILDING ON-SITE FOR USE ON SIGN. IN THE EVENT SALVAGED STONE BECOMES UNUSABLE DURING CONSTRUCTION, STONE WILL BE USED TO MATCH SHEETZ BUILDING AND CANOPY COLUMN BASES.

1/4" T HEIGH

- TOP EXHAUST VENTS - DO NOT BLOCK

- COMMODITY BACKGROUND TO BE OPAQUE WITH TRANSLUCENT COPY FONT: MYRIAD PRO BOLD

NON-ILLUMINATED WHITE VINYL (PER GALLON) \_ <u>CABINET DETAILS:</u> 8'-1'''W × 2'-4-1/4"H × 30"D

CONFORMS TO UL STD 48 CABINET COLOR: SHEETZ RED INTERIOR ILLUMINATION: LED BACKLIGHTING ELECTRICAL REQUIREMENTS: INPUT VOLTAGE: 120VAC CONTROL 24/7 = 2 AMPS

- PRICE AREA TO BE OPAQUE WITH LED COPY -BOTTOM INTAKE VENTS - DO NOT BLOCK