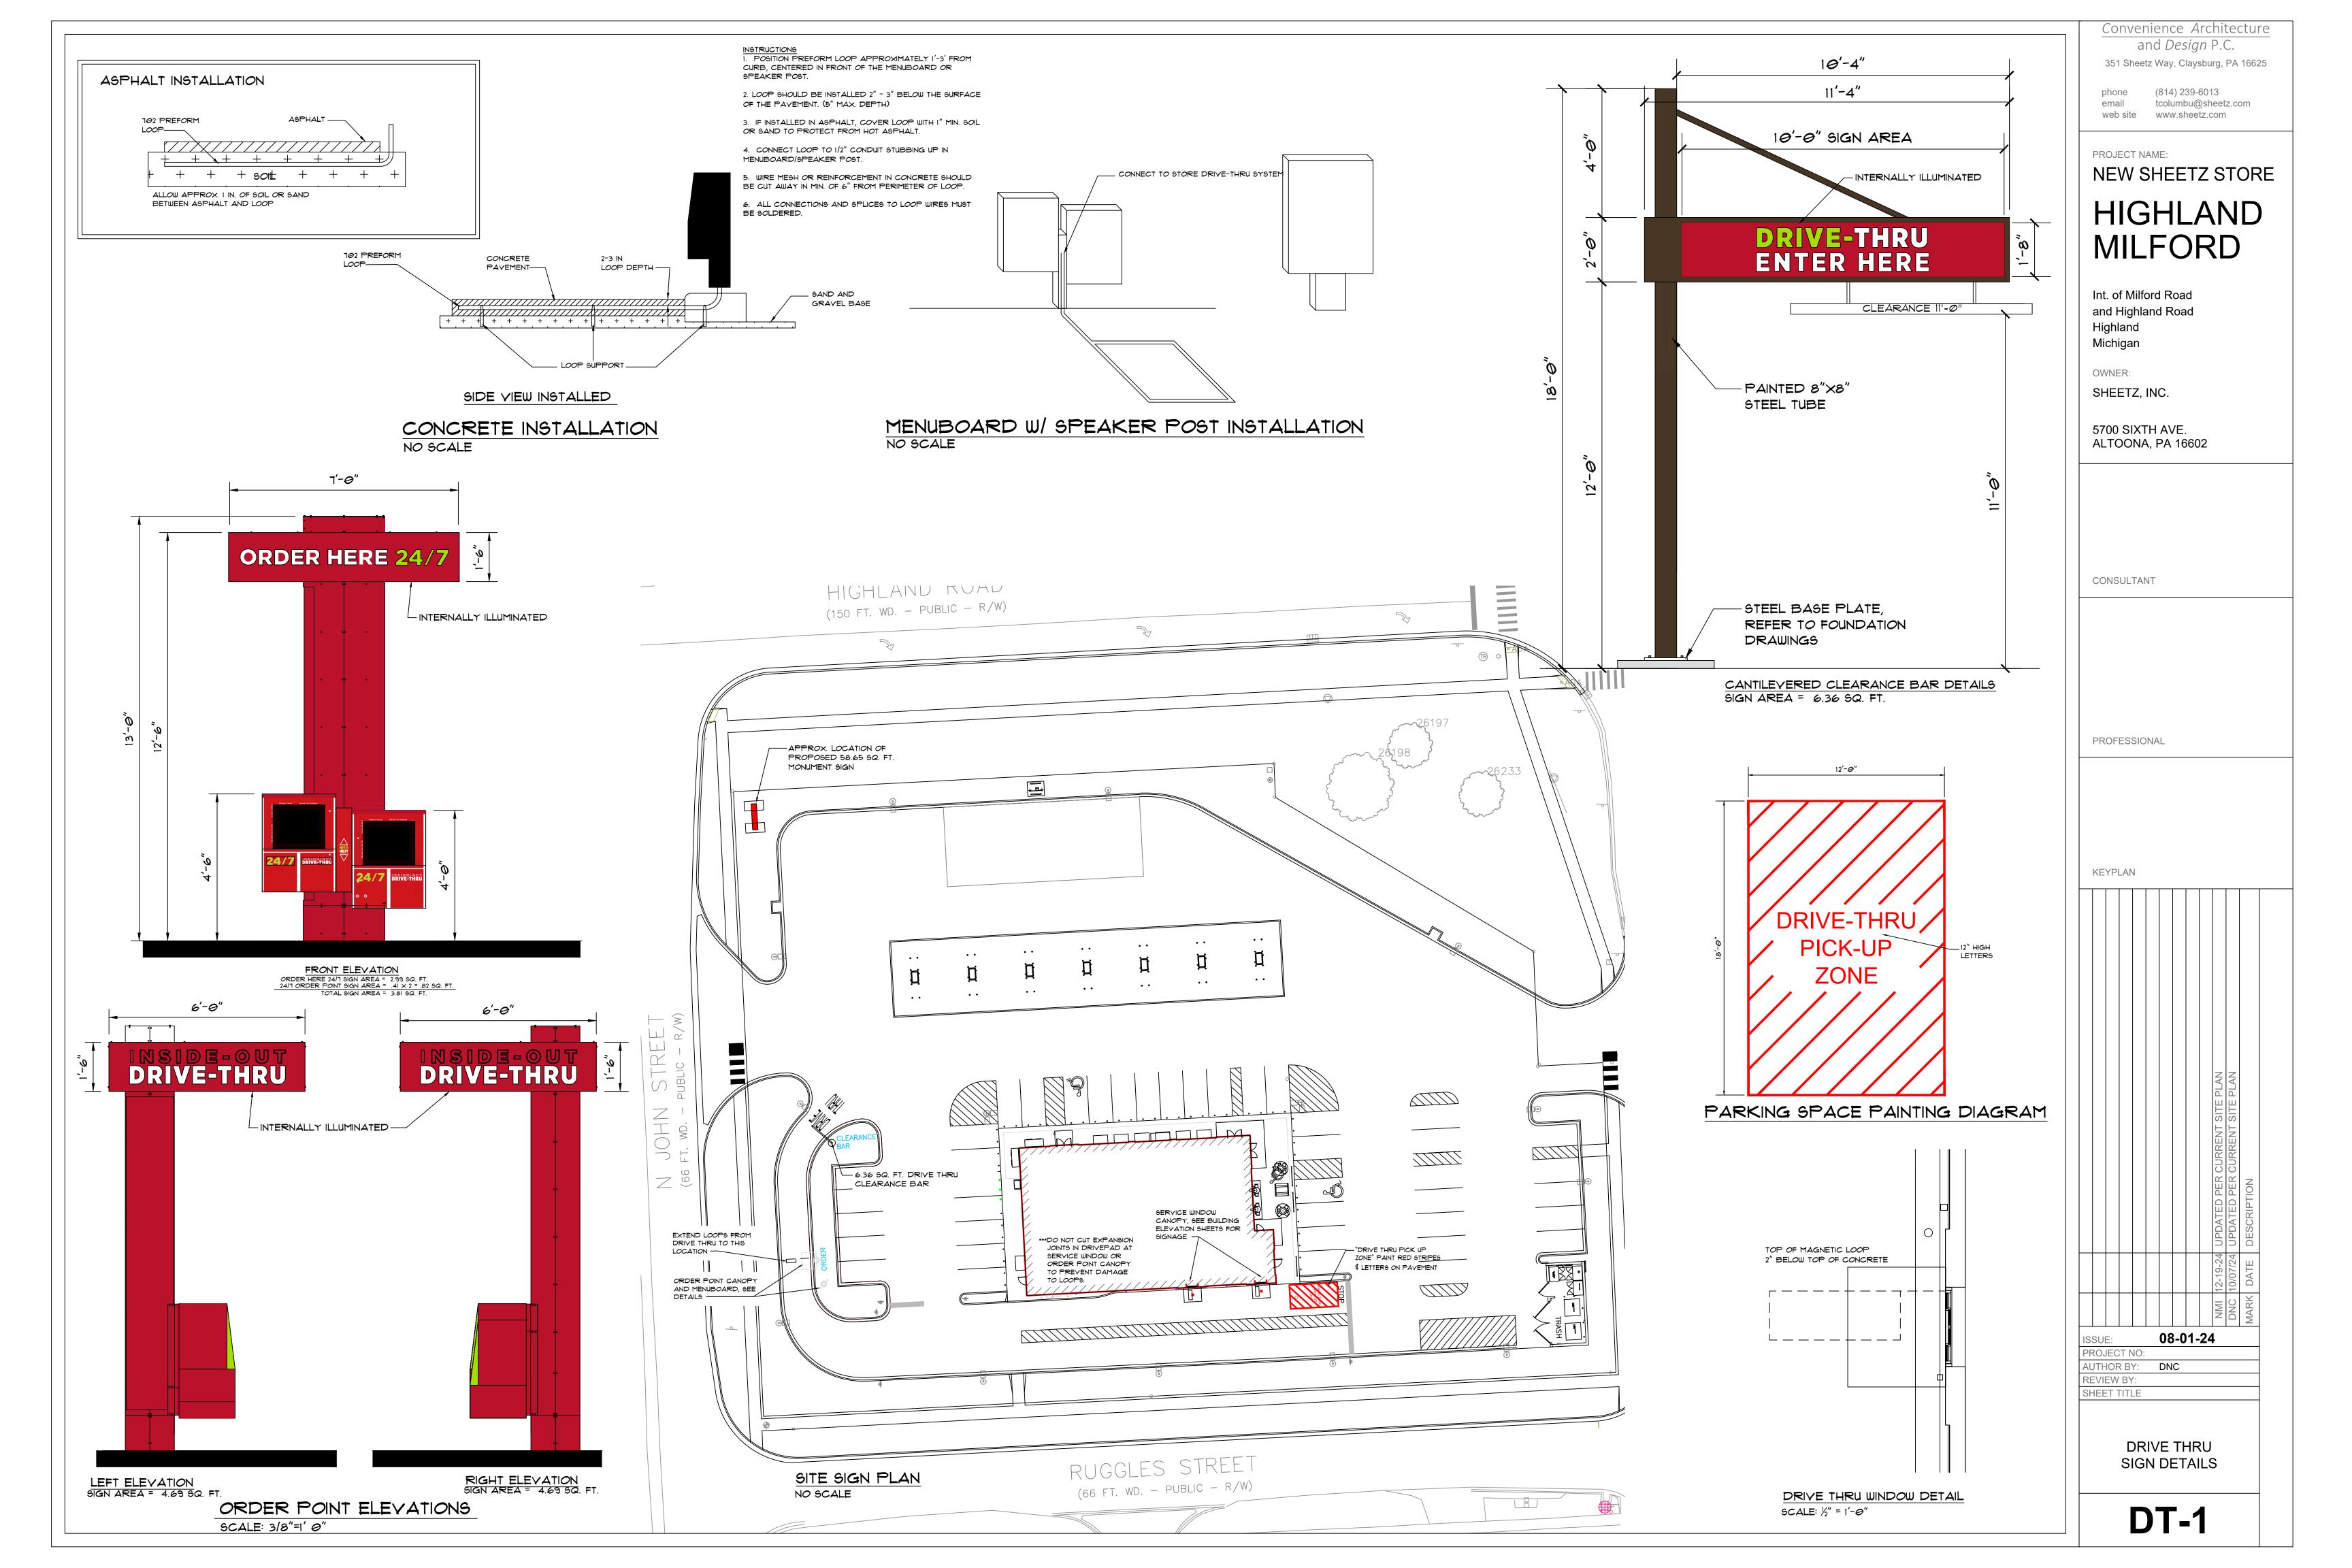

BOX AREA = 21.47 SQ. FT. TYPICAL OF ONE PROJECTS 0" OFF FACE OF BUILDING

 $\begin{array}{c} \text{TYP} & \text{TYP} & \text{TYP} & \text{TYP} \\ \hline 17 \\ \hline 16 \\ \hline \end{array} \\ \hline \end{array} \\ \hline \begin{array}{c} \text{8} \\ \hline \end{array} \\ \hline \end{array} \\ \hline \begin{array}{c} \text{39} \\ \hline \end{array} \\ \hline \end{array} \\ \hline \begin{array}{c} 11 \\ \hline \end{array} \\ \hline \end{array} \\ \hline \end{array} \\ \hline \end{array}$ 15 1 (18)--/ (22)-

B WALL MOUNTED "MTO" DECAL

GAS PRICE SIGN DETAIL - PARTIAL ELEVATION SCALE: 1/2" = 1'-@"

OUTLINE AREA = 18.32 SQ. FT. SIGN BOX AREA = 20.44 SQ. FT. PMS 200C

\*SALVAGE STONE FROM EXISTING BUILDING ON-SITE FOR USE ON SIGN. IN THE EVENT SALVAGED STONE BECOMES UNUSABLE DURING CONSTRUCTION, STONE WILL BE USED TO MATCH SHEETZ BUILDING AND CANOPY COLUMN BASES.

MONUMENT SIGN SIDE ELEVATION SCALE: 1/2"=1'-0"

AREA: 58.65 SQ. FT.

8'-1" m μ AUTO DIESEL **UNLD 87** 1/4 0 AREA = 19.02 SQ. FT.

\*\*"UNLD 81" TO BE ON STREET SIDE OF SIGN FOR BOTH SIDES\*\*

SIGN CABINET DETAILS TOTAL SIGN AREAS: 58.65 SQ. FT.

1/4" T HEIGH

- TOP EXHAUST VENTS - DO NOT BLOCK

- COMMODITY BACKGROUND TO BE OPAQUE WITH TRANSLUCENT COPY FONT: MYRIAD PRO BOLD

NON-ILLUMINATED WHITE VINYL (PER GALLON) \_ <u>CABINET DETAILS:</u> 8'-1'''W × 2'-4-1/4"H × 30"D

CONFORMS TO UL STD 48 CABINET COLOR: SHEETZ RED INTERIOR ILLUMINATION: LED BACKLIGHTING ELECTRICAL REQUIREMENTS: INPUT VOLTAGE: 120VAC CONTROL 24/7 = 2 AMPS

- PRICE AREA TO BE OPAQUE WITH LED COPY -BOTTOM INTAKE VENTS - DO NOT BLOCK